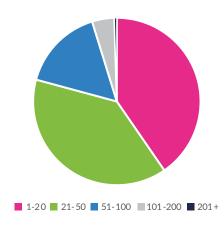

# **AL STATE OF THE INDUSTRY 2024**

# ALABAMA

# 1,007 TOTAL PARKS IN AL \*All Communities Surveyed are 1-5 stars

### **# OF PARKS SOLD OVER PAST 2 YEARS**



### **RECENT LAW CHANGES**

Alabama - All activity in Alabama for 2023 has been limited. After reviewing the introduced bills, there is only a small change regarding sales tax for individuals who reside or plan to move their homes out of the state once sold. According to the signed bill, the state has no right to collect taxes on mobile homes that leave Alabama.

## **AVERAGE OF PRICE PER PAD**



\*Please note that the price differential in some of the MSAs are due to recent development, making the 'Price per Pad' much higher than others.





# **AVERAGE LOT RENT**