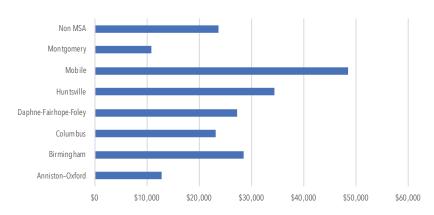

## **AVERAGE OF PRICE PER PAD**

\*Please note that the price differential in some of the MSAs are due to recent development, making the 'Price per Pad' much higher than others.