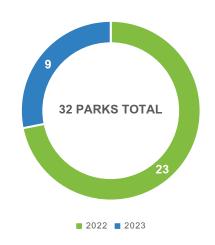

# **AL STATE OF THE INDUSTRY 2024**

# ALABAMA

# 1,007 TOTAL PARKS IN AL \*All Communities Surveyed are 1-5 stars

### **# OF PARKS SOLD OVER PAST 2 YEARS**



### **RECENT LAW CHANGES**

Alabama - All activity in Alabama for 2023 has been limited. After reviewing the introduced bills, there is only a small change regarding sales tax for individuals who reside or plan to move their homes out of the state once sold. According to the signed bill, the state has no right to collect taxes on mobile homes that leave Alabama.

## **AVERAGE OF PRICE PER PAD**



\*Please note that the price differential in some of the MSAs are due to recent development, making the 'Price per Pad' much higher than others.





# **AVERAGE LOT RENT**