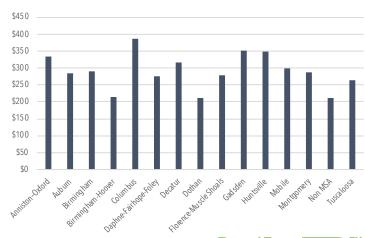

# **AL STATE OF THE INDUSTRY 2024**

# ALABAMA

# 1,007 TOTAL PARKS IN AL \*All Communities Surveyed are 1-5 stars

### **# OF PARKS SOLD OVER PAST 2 YEARS**



### **RECENT LAW CHANGES**

Alabama - All activity in Alabama for 2023 has been limited. After reviewing the introduced bills, there is only a small change regarding sales tax for individuals who reside or plan to move their homes out of the state once sold. According to the signed bill, the state has no right to collect taxes on mobile homes that leave Alabama.

## **AVERAGE OF PRICE PER PAD**



\*Please note that the price differential in some of the MSAs are due to recent development, making the 'Price per Pad' much higher than others.





# **AVERAGE LOT RENT**